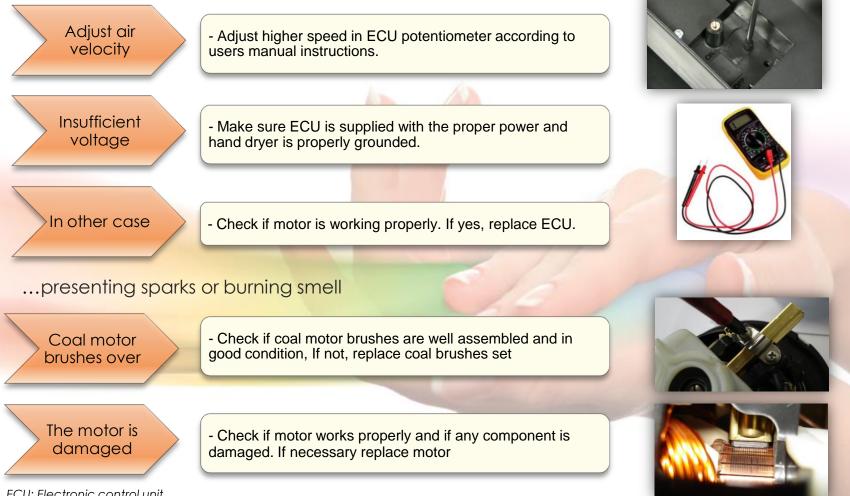

#### Troubleshooting Guide **Dualflow Plus** Dryer presents a wrong performance

...giving a low blow

ECU: Electronic control unit