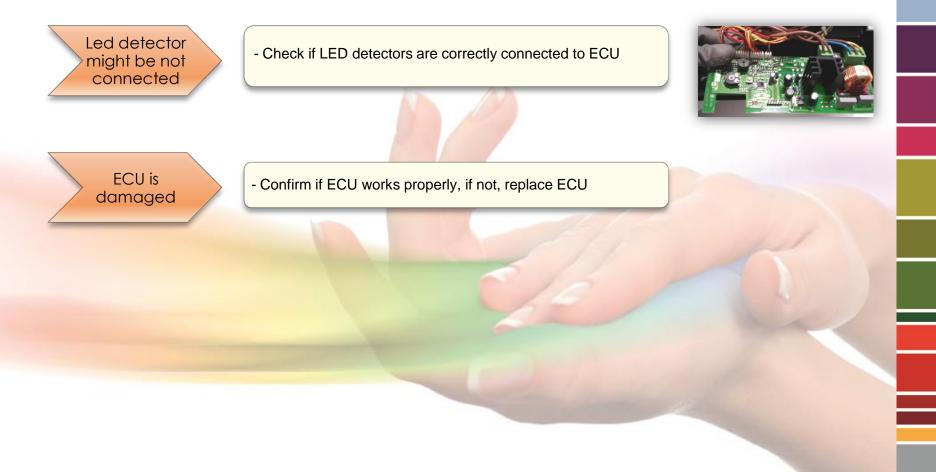

#### Troubleshooting Guide **Dualflow Plus Does not work**

...And the power light changes from green to orange but the " ${f i}$ " red light is on  $~~igodot {f j}$  🛆