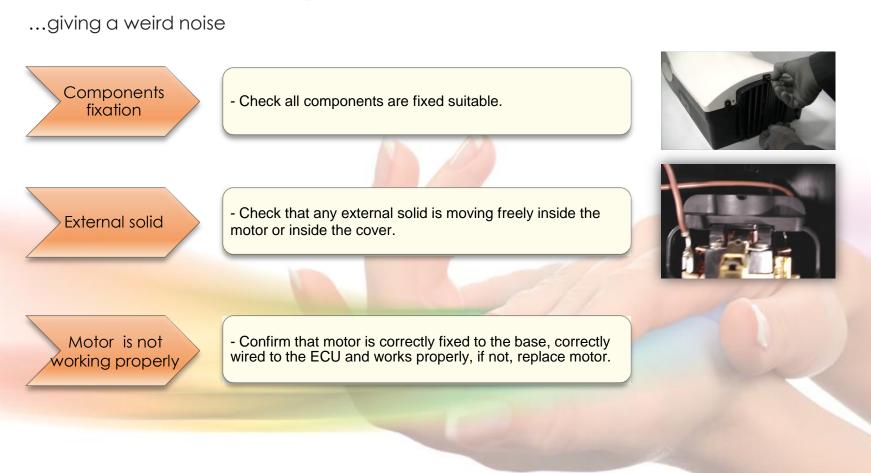

#### Presents a wrong performance

- -...runs continuously (non stop) or starts automatically
- -... it sounds a whistle and the blue light is on
- -...giving a weird noise
- -...giving a low blow
- -...presenting sparks or burning smell