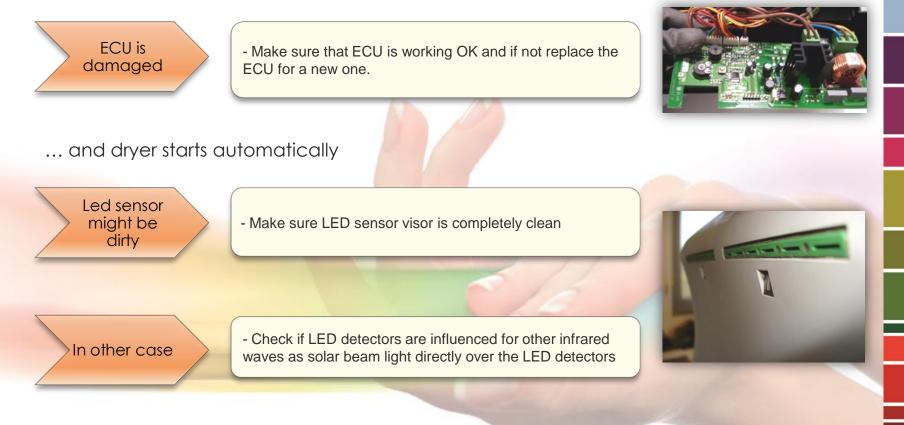

#### Dryer presents a wrong performance

...and dryer runs continuously (non-stop)