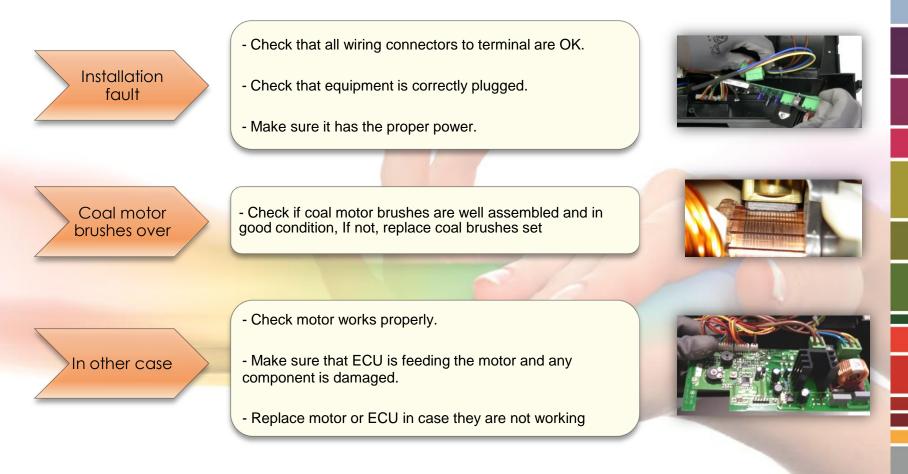

#### Dryer presents a wrong performance

...and dryer runs continuously (non-stop)