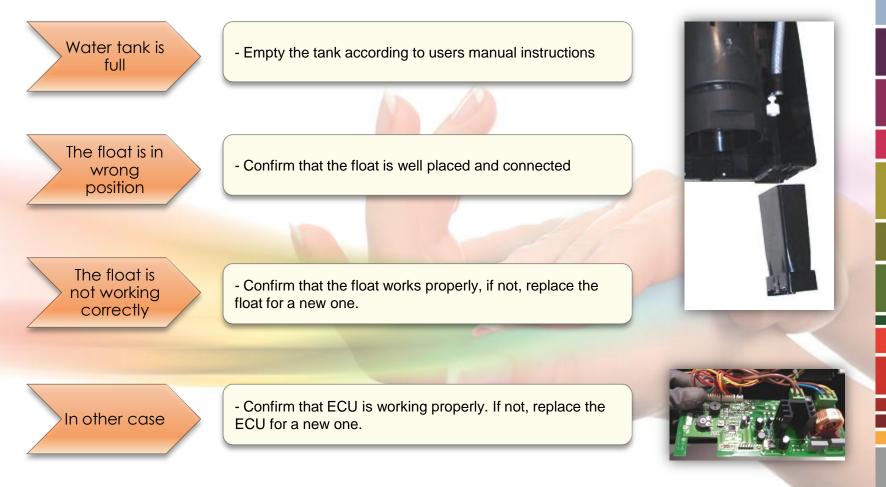

#### Does not work

- -...and no led lights
- -...and power light doesn't changes from green to orange when hands are in
- -...and the power light changes from green to orange but the "i" red light is on
- -... and the power light is orange and the "i" red light is on