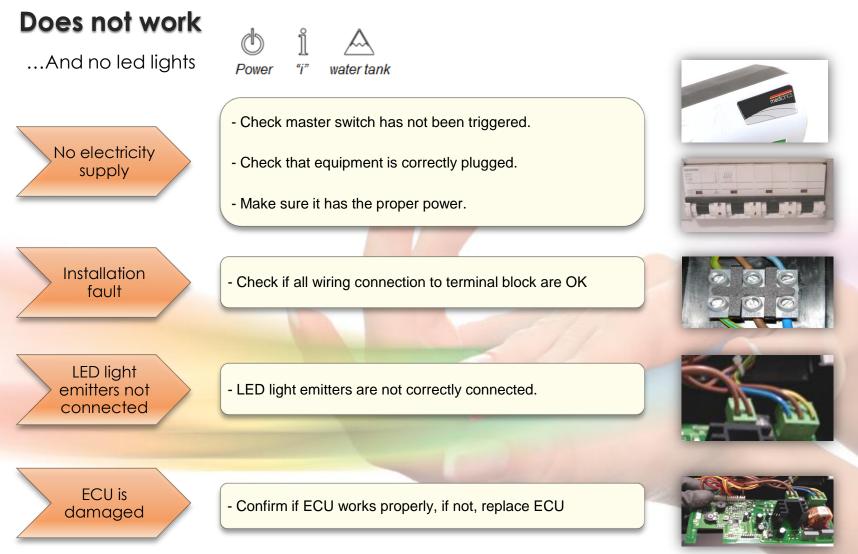

#### Does not work

- -...and no led lights
- -...and power light doesn't changes from green to orange when hands are in
- -...and the power light changes from green to orange but the "i" red light is on
- -... and the power light is orange and the "i" red light is on